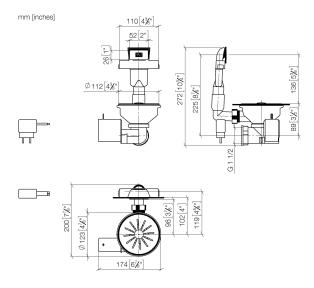

### Pop-up waste and overflow with electronic control - Stainless Steel

10 410 003

- 3½" electronic drain valve (TouchFlow)
  button integrated in overflow
- concealed overflow
- strainer insert

Only suitable for combining with polished highgrade steel kitchen sinks.

# Pop-up waste and overflow with electronic control - Stainless Steel

10 410 003

Socket adapter required for 2-pin EU to 3-pin UK plug